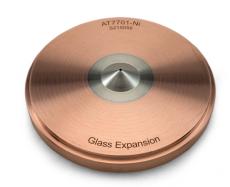

# **ICP-MS Cones**

We are proud to be the first and only ICP-MS cone manufacturer with the required technology and equipment to produce the full range of ICP-MS cones entirely in-house. Glass Expansion's manufacturing capabilities for this include: CNC machining, precision grinding, electron beam welding and electrodeless nickel plating. This results in our company being able to maintain the highest level of precision, quality and reliability standards.